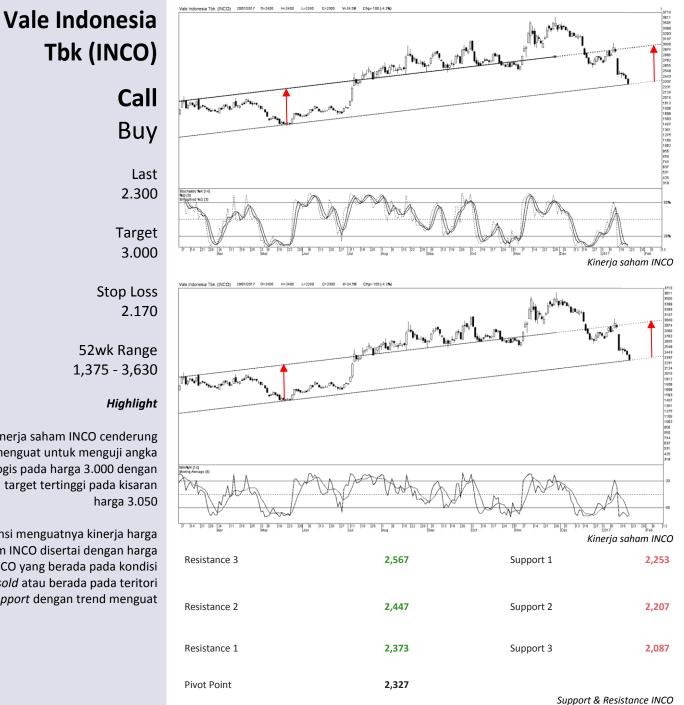

See important disclosure on the back of this report

Kinerja saham INCO cenderung menguat untuk menguji angka psikologis pada harga 3.000 dengan target tertinggi pada kisaran

Potensi menguatnya kinerja harga saham INCO disertai dengan harga saham INCO yang berada pada kondisi oversold atau berada pada teritori garis support dengan trend menguat